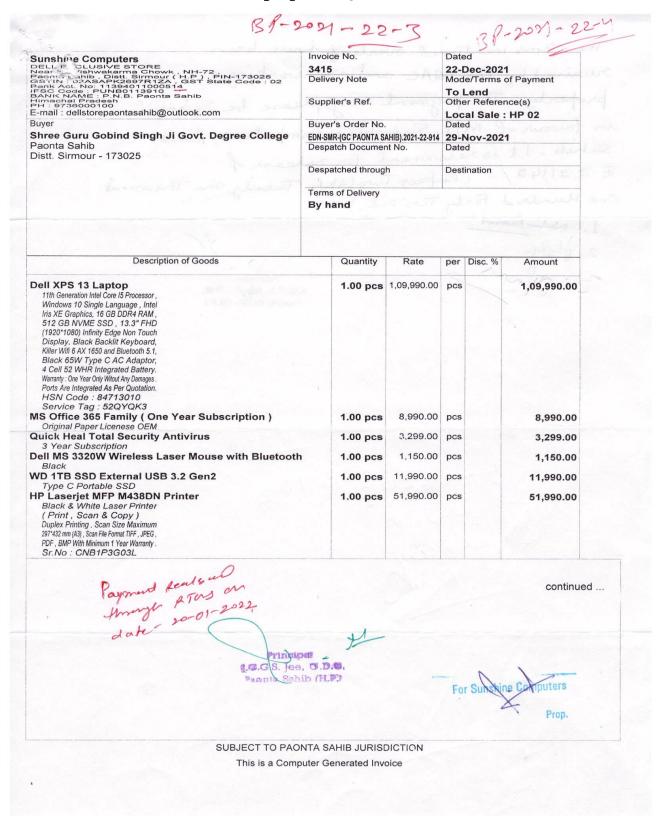

### 1.1Computers Purchased BCA/PGDCA lab

Bill: 1 30 Computers Purchased for BCA-PGDCA Lab