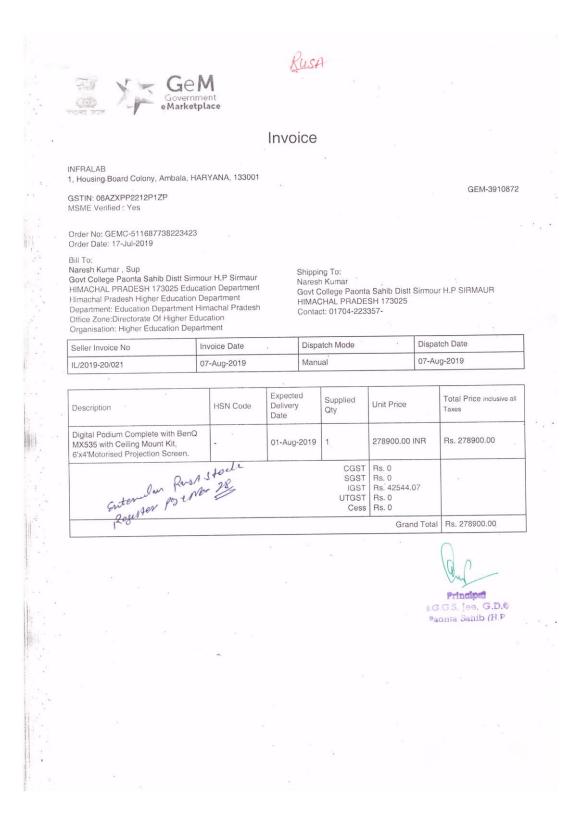

### 1.1Computers Purchased BCA/PGDCA lab

Bill: 1 30 Computers Purchased for BCA-PGDCA Lab