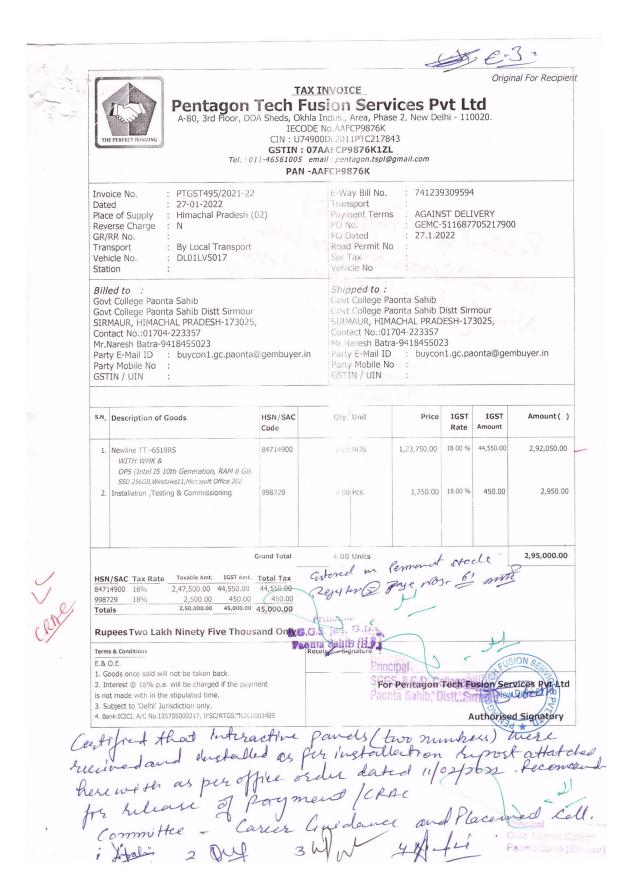

### **Table of Contents**

| 1.  | PURCHASE BILLS FOR COMPUTERS                          | 1  |
|-----|-------------------------------------------------------|----|
| 1.1 | Computers Purchased BCA/PGDCA lab                     | 1  |
| 1.2 | Computers for IT Lab                                  | 2  |
| 1.3 | Computer from RUSA Fund                               | 5  |
| 1.4 | Computers for Office Use                              | 6  |
| 1.5 | Computer in Community College                         | 8  |
| 1.6 | Laptop for IQAC                                       | 9  |
| 1.7 | Computer or NSS & NCC                                 | 10 |
| 1.8 | Purchase Bill of Computer in Digital Podium           | 11 |
| 1.9 | Purchase Bill of OPS (Computer in Interactive Panels) | 14 |
| 2.  | STOCK ENTRY OF COMPUTERS PURCHASED                    | 21 |
| BC  | CA Stock Register                                     | 21 |
|     | Lab Register                                          |    |
| Lil | brary Stock Register                                  | 24 |
|     | SS Stock Register                                     |    |
| NO  | CC Stock Register                                     | 26 |