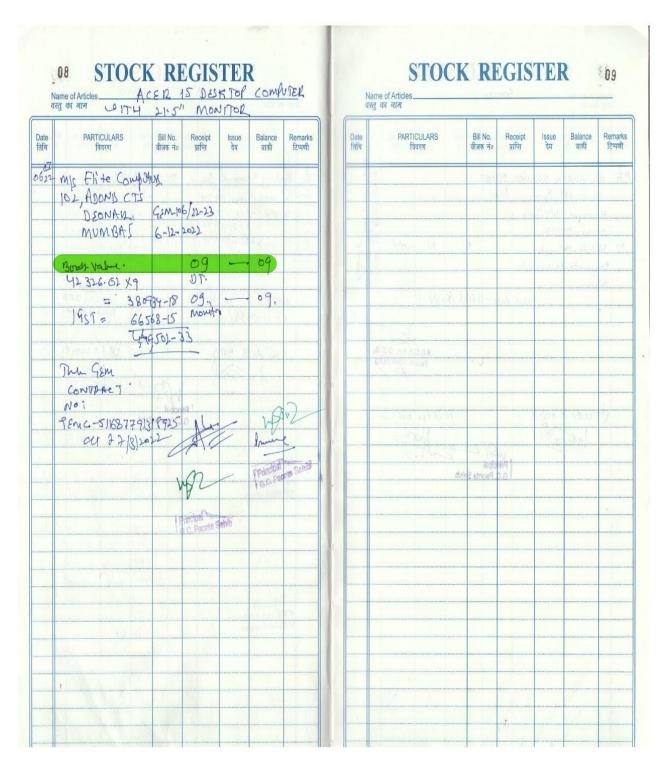

### **Table of Contents**

| 1.  | PURCHASE BILLS FOR COMPUTERS                          | 1  |
|-----|-------------------------------------------------------|----|
| 1.1 | Computers Purchased BCA/PGDCA lab                     | 1  |
| 1.2 | Computers for IT Lab                                  | 2  |
| 1.3 | Computer from RUSA Fund                               | 5  |
| 1.4 | Computers for Office Use                              | 6  |
| 1.5 | Computer in Community College                         | 8  |
| 1.6 | Laptop for IQAC                                       | 9  |
| 1.7 | Computer or NSS & NCC                                 | 10 |
| 1.8 | Purchase Bill of Computer in Digital Podium           | 11 |
| 1.9 | Purchase Bill of OPS (Computer in Interactive Panels) | 14 |
| 2.  | STOCK ENTRY OF COMPUTERS PURCHASED                    | 21 |
| BC  | CA Stock Register                                     | 21 |
|     | Lab Register                                          |    |
| Lil | brary Stock Register                                  | 24 |
|     | SS Stock Register                                     |    |
| NO  | CC Stock Register                                     | 26 |