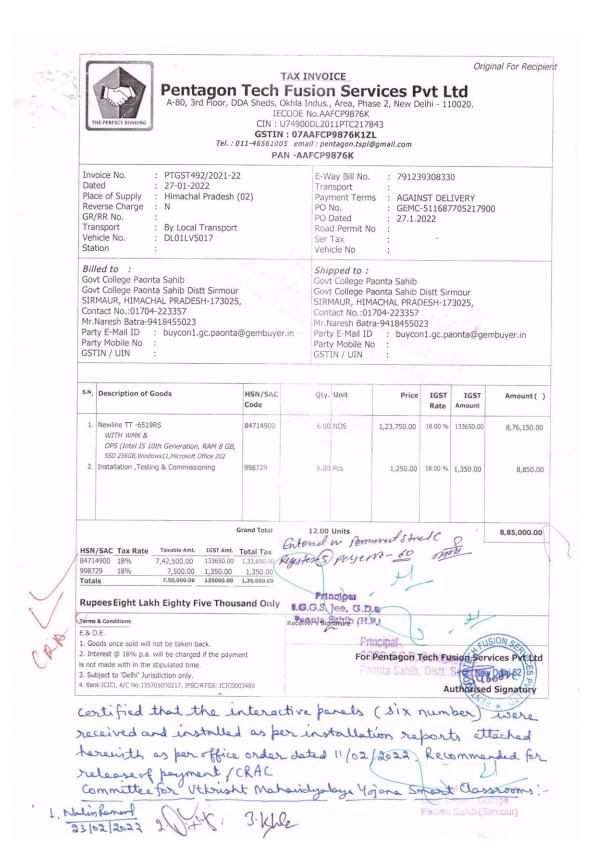

### **Table of Contents**

| 1.  | PURCHASE BILLS FOR COMPUTERS                          | 1  |
|-----|-------------------------------------------------------|----|
| 1.1 | Computers Purchased BCA/PGDCA lab                     | 1  |
| 1.2 | Computers for IT Lab                                  | 2  |
| 1.3 | Computer from RUSA Fund                               | 5  |
| 1.4 | Computers for Office Use                              | 6  |
| 1.5 | Computer in Community College                         | 8  |
| 1.6 | Laptop for IQAC                                       | 9  |
| 1.7 | Computer or NSS & NCC                                 | 10 |
| 1.8 | Purchase Bill of Computer in Digital Podium           | 11 |
| 1.9 | Purchase Bill of OPS (Computer in Interactive Panels) | 14 |
| 2.  | STOCK ENTRY OF COMPUTERS PURCHASED                    | 21 |
| BC  | CA Stock Register                                     | 21 |
|     | Lab Register                                          |    |
| Lil | brary Stock Register                                  | 24 |
|     | SS Stock Register                                     |    |
| NO  | CC Stock Register                                     | 26 |