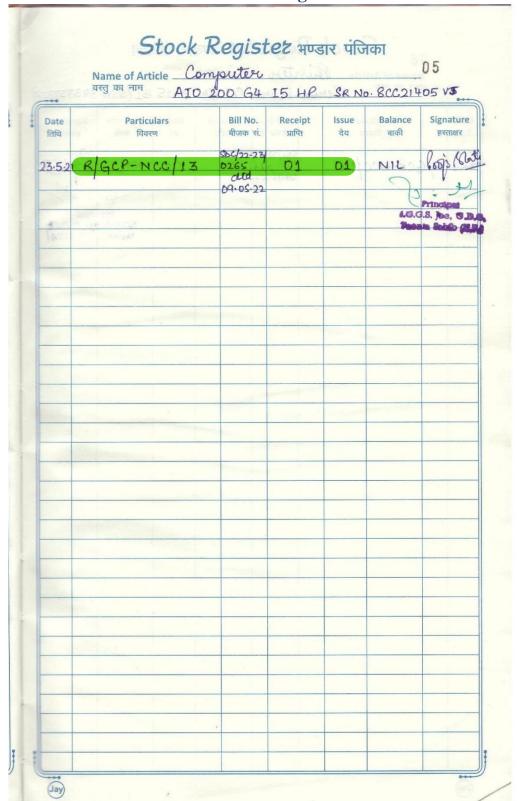

### **Table of Contents**

| 1.  | PURCHASE BILLS FOR COMPUTERS                          | 1  |
|-----|-------------------------------------------------------|----|
| 1.1 | Computers Purchased BCA/PGDCA lab                     | 1  |
| 1.2 | Computers for IT Lab                                  | 2  |
| 1.3 | Computer from RUSA Fund                               | 5  |
| 1.4 | Computers for Office Use                              | 6  |
| 1.5 | Computer in Community College                         | 8  |
| 1.6 | Laptop for IQAC                                       | 9  |
| 1.7 | Computer or NSS & NCC                                 | 10 |
| 1.8 | Purchase Bill of Computer in Digital Podium           | 11 |
| 1.9 | Purchase Bill of OPS (Computer in Interactive Panels) | 14 |
| 2.  | STOCK ENTRY OF COMPUTERS PURCHASED                    | 21 |
| BC  | CA Stock Register                                     | 21 |
|     | Lab Register                                          |    |
| Lil | brary Stock Register                                  | 24 |
|     | SS Stock Register                                     |    |
| NO  | CC Stock Register                                     | 26 |