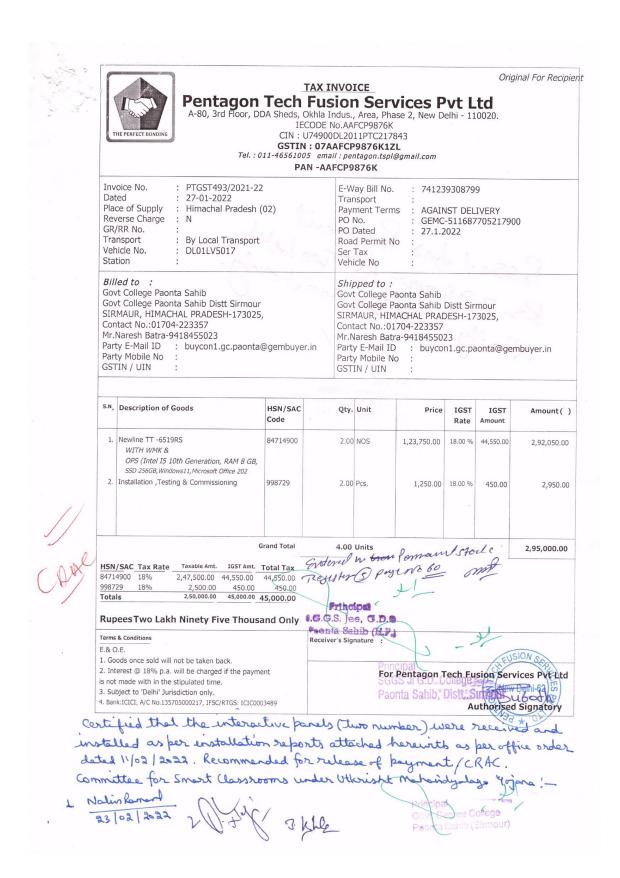

# Shree Guru Gobind Singh Ji Government College Paonta Sahib, District Sirmaur, Himachal Pradesh

2nd Cycle of NAAC Accreditation

**Criterion 4 Infrastructure and Learning Resources** 

**Key Indicator 4.3 IT Infrastructure** 

Metric 4.3.2 Student – Computer ratio (Data for the latest completed academic year)

Provide Bills for the purchase of computers.

Provide the stock registers in which Highlight the entries of computers purchased in 2020-21

### **Table of Contents**

| 1.  | PURCHASE BILLS FOR COMPUTERS                          | 1  |
|-----|-------------------------------------------------------|----|
| 1.1 | Computers Purchased BCA/PGDCA lab                     | 1  |
| 1.2 | Computers for IT Lab                                  | 2  |
| 1.3 | Computer from RUSA Fund                               | 5  |
| 1.4 | Computers for Office Use                              | 6  |
| 1.5 | Computer in Community College                         | 8  |
| 1.6 | Laptop for IQAC                                       | 9  |
| 1.7 | Computer or NSS & NCC                                 | 10 |
| 1.8 | Purchase Bill of Computer in Digital Podium           | 11 |
| 1.9 | Purchase Bill of OPS (Computer in Interactive Panels) | 14 |
| 2.  | STOCK ENTRY OF COMPUTERS PURCHASED                    | 21 |
| BC  | CA Stock Register                                     | 21 |
|     | Lab Register                                          |    |
| Lil | brary Stock Register                                  | 24 |
|     | SS Stock Register                                     |    |
| NO  | CC Stock Register                                     | 26 |