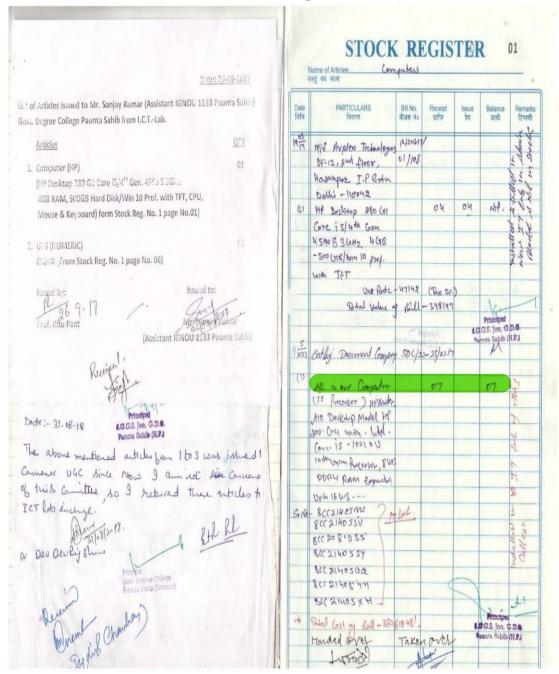

### **Table of Contents**

| 1.  | PURCHASE BILLS FOR COMPUTERS                          | 1  |
|-----|-------------------------------------------------------|----|
| 1.1 | Computers Purchased BCA/PGDCA lab                     | 1  |
| 1.2 | Computers for IT Lab                                  | 2  |
| 1.3 | Computer from RUSA Fund                               | 5  |
| 1.4 | Computers for Office Use                              | 6  |
| 1.5 | Computer in Community College                         | 8  |
| 1.6 | Laptop for IQAC                                       | 9  |
| 1.7 | Computer or NSS & NCC                                 | 10 |
| 1.8 | Purchase Bill of Computer in Digital Podium           | 11 |
| 1.9 | Purchase Bill of OPS (Computer in Interactive Panels) | 14 |
| 2.  | STOCK ENTRY OF COMPUTERS PURCHASED                    | 21 |
| BC  | CA Stock Register                                     | 21 |
|     | Lab Register                                          |    |
| Lil | brary Stock Register                                  | 24 |
|     | SS Stock Register                                     |    |
| NO  | CC Stock Register                                     | 26 |