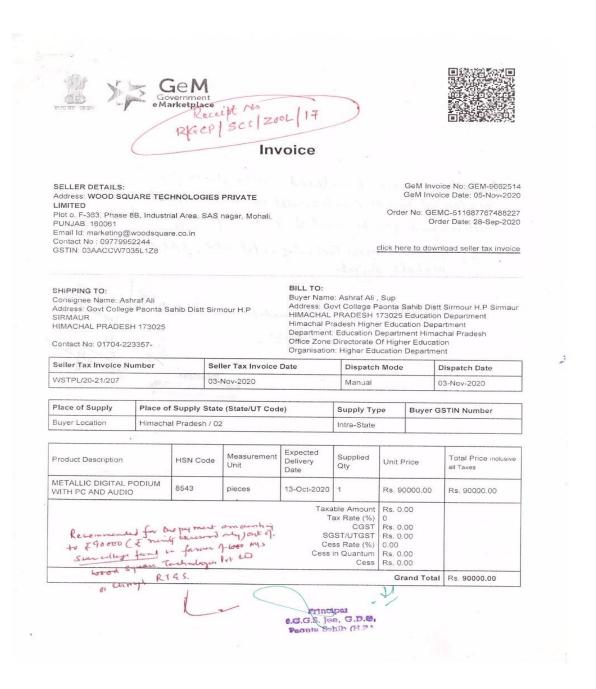

### 1.1Computers Purchased BCA/PGDCA lab

Bill: 1 30 Computers Purchased for BCA-PGDCA Lab